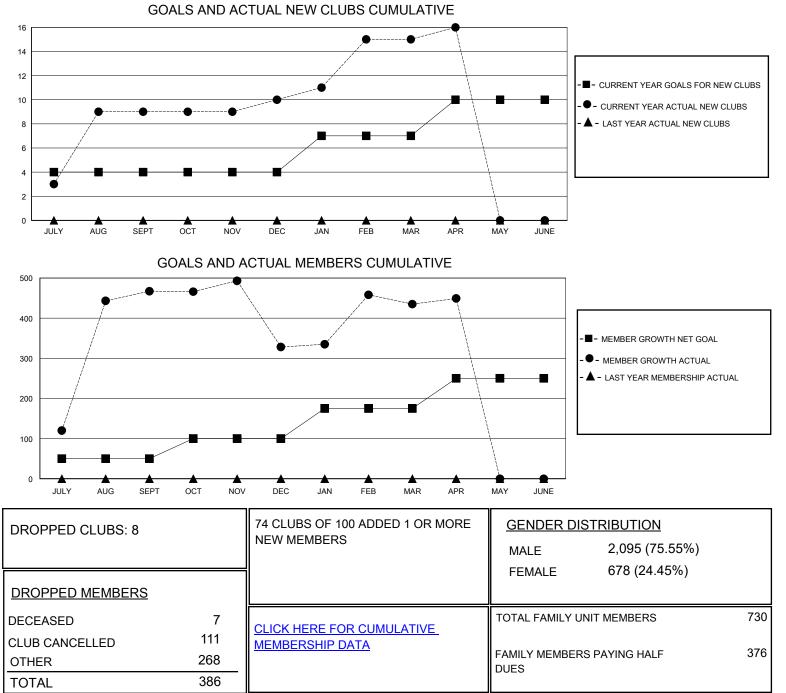

## MONTHLY MEMBERSHIP PROGRESS REPORT

District 317 G

Results as of: 4/30/2024

| GMT:                  |               |           |               |                       |                        |                         | GMT CA                                             |
|-----------------------|---------------|-----------|---------------|-----------------------|------------------------|-------------------------|----------------------------------------------------|
| Clubs                 |               |           |               | Members               |                        |                         |                                                    |
| RESULTS FOR 2023-2024 |               |           |               | RESULTS FOR 2023-2024 |                        |                         |                                                    |
| QUARTER               | NEW CLUB GOAL | NEW CLUBS | DROPPED CLUBS | QUARTER               | BER GROWTH NET<br>GOAL | MEMBER GROWTH<br>ACTUAL | DROPPED<br>MEMBERS ACTUAL<br>(including transfers) |
| JULY/AUG/SEPT         | 4             | 9         | 0             | JULY/AUG/SEPT         | 50                     | 535                     | 55                                                 |
| OCT/NOV/DEC           | 0             | 1         | 7             | OCT/NOV/DEC           | 50                     | 119                     | 250                                                |
| JAN/FEB/MAR           | 3             | 5         | 0             | JAN/FEB/MAR           | 75                     | 203                     | 60                                                 |
| APR/MAY/JUNE          | 3             | 1         | 1             | APR/MAY/JUNE          | 75                     | 38                      | 21                                                 |